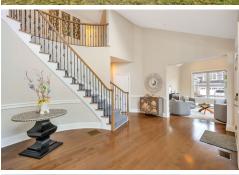

## 36 Thelma Way, Scituate, MA 02066

- » Beds: 2 | Baths: 2 Full, 1 Half
- $\sim$  Single Family | 3,460 ft<sup>2</sup>
- » This expansive Condo offers a perfect blend of elegance and comfort
- » The open-concept layout and natural light create a spacious, airy atmosphere, ideal for relaxation and entertaining
- » The chef-inspired kitchen features upgraded Jenn Air appliances, including a wall convection oven, microwave combo, and a 6-burner gas cooktop
- » More Info: 36ThelmaWay.com