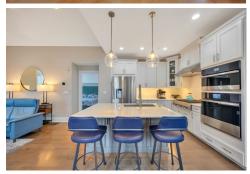

## 36 Thelma Way, Scituate, MA 02066

- » Beds: 2 | Baths: 2 Full, 1 Half
- $\sim$  Single Family | 3,460 ft<sup>2</sup>
- » This expansive Condo offers a perfect blend of elegance and comfort
- » The open-concept layout and natural light create a spacious, airy atmosphere, ideal for relaxation and entertaining
- » The chef-inspired kitchen features upgraded Jenn Air appliances, including a wall convection oven, microwave combo, and a 6-burner gas cooktop
- » More Info: 36ThelmaWay.com