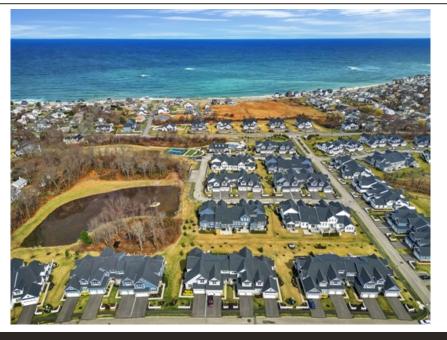

## 36 Thelma Way, Scituate, MA 02066

- » Beds: 2 | Baths: 2 Full, 1 Half
- $\sim$  Single Family | 3,460 ft<sup>2</sup>
- » This expansive Condo offers a perfect blend of elegance and comfort
- » The open-concept layout and natural light create a spacious, airy atmosphere, ideal for relaxation and entertaining
- » The chef-inspired kitchen features upgraded Jenn Air appliances, including a wall convection oven, microwave combo, and a 6-burner gas cooktop
- » More Info: 36ThelmaWay.com